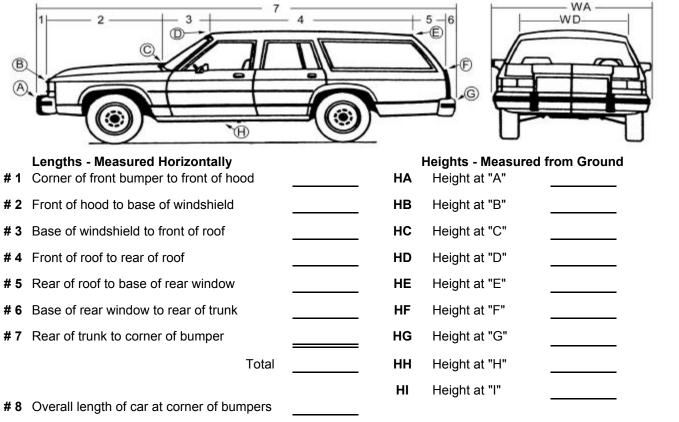

## DIMENSION SHEET - MODERN STATION WAGON

If you have measured correctly, the total of

If you have measured correctly, the total of # 1 through # 7 should be the same as # 8.

## Widths, Measured Side to Side at Points Shown

| WA | Width of front bumper at point "A" | <br>WE | Width of roof at point "E"  |  |
|----|------------------------------------|--------|-----------------------------|--|
| WB | Width of hood at point "B"         | <br>WF | Width of trunk at point "F" |  |
| wc | Width of hood at point "C"         | <br>WG | Width of trunk at point "G" |  |
| WD | Width of roof at point "D"         | <br>WH | Width of rear bumper at "H" |  |

Draw in any accessories, noting the measurements and location (example - sun visor, rear wing, etc.