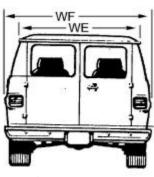

Date of order

DIMS 118 (12/99)

|                                               | $\oplus$                                                                                                           | - 60 |          | 400100                                      | UHITU            |  |
|-----------------------------------------------|--------------------------------------------------------------------------------------------------------------------|------|----------|---------------------------------------------|------------------|--|
|                                               | 7 —                                                                                                                |      |          |                                             |                  |  |
| # 1                                           | <b>Lengths - Measured Horizontally</b> Corner of front bumper to front of hood                                     |      | НА       | Heights - Measured<br>Height at "A"         | from Ground      |  |
| # 2                                           | Front of hood to base of windshield                                                                                |      | НВ       | Height at "B"                               |                  |  |
| # 3                                           | Base of windshield to front of roof                                                                                |      | НС       | Height at "C"                               |                  |  |
| # 4                                           | Front of roof to rear of roof                                                                                      |      | HD       | Height at "D"                               |                  |  |
| # 5                                           | Rear of roof to base of rear window                                                                                |      | HE       | Height at "E"                               |                  |  |
| # 6                                           | Base of rear window to rear of van                                                                                 |      | HF       | Height at "F"                               |                  |  |
|                                               | Total                                                                                                              |      | HG       | Height at "G"                               |                  |  |
| # 7                                           | Overall length of van at corner of bumpers                                                                         |      | НН       | Height at "H"                               |                  |  |
|                                               | If you have measured correctly, the tota # 1 through # 6 should be the same as #                                   |      |          |                                             |                  |  |
| Widths, Measured Side to Side at Points Shown |                                                                                                                    |      |          |                                             |                  |  |
| WA                                            | Width of front bumper at point "A"                                                                                 |      | WE       | Width of roof at point                      | : "E"            |  |
| WB                                            | Width of hood at point "B"                                                                                         |      | WF       | Width at base of window, point "F"          |                  |  |
| wc                                            | Width of hood at point "C"                                                                                         |      | WG       | <b>/G</b> Width of rear bumper at point "G" |                  |  |
| WD                                            | Width of roof at point "D"                                                                                         |      | <u>-</u> |                                             |                  |  |
|                                               | Draw in any accessories, noting the measurements and location (example - sun visor, roof rack, etc.                |      |          |                                             |                  |  |
|                                               | Vehicle Information  A photo of the vehicle will help us make the pattern. The photo can be returned if requested. |      |          |                                             |                  |  |
|                                               | MAKE                                                                                                               | -    | Sh       | Short wheel base                            |                  |  |
|                                               | MODEL                                                                                                              | _    | Sta      | andard wheel base                           |                  |  |
|                                               | YEAR                                                                                                               |      | Lo       | ng wheel base and/                          | or extended body |  |
|                                               | NAME                                                                                                               |      | -        |                                             |                  |  |
|                                               | Daytime phone                                                                                                      |      | -        |                                             |                  |  |