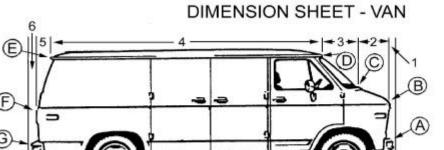

Date of order

DIMS 118 (12/99)

|                                               | $\oplus$                                                                                                           | - 60 |          | 400100                                      | UHITU            |  |
|-----------------------------------------------|--------------------------------------------------------------------------------------------------------------------|------|----------|---------------------------------------------|------------------|--|
|                                               | 7 —                                                                                                                |      |          |                                             |                  |  |
| # 1                                           | <b>Lengths - Measured Horizontally</b> Corner of front bumper to front of hood                                     |      | НА       | Heights - Measured<br>Height at "A"         | from Ground      |  |
| # 2                                           | Front of hood to base of windshield                                                                                |      | НВ       | Height at "B"                               |                  |  |
| # 3                                           | Base of windshield to front of roof                                                                                |      | НС       | Height at "C"                               |                  |  |
| # 4                                           | Front of roof to rear of roof                                                                                      |      | HD       | Height at "D"                               |                  |  |
| # 5                                           | Rear of roof to base of rear window                                                                                |      | HE       | Height at "E"                               |                  |  |
| # 6                                           | Base of rear window to rear of van                                                                                 |      | HF       | Height at "F"                               |                  |  |
|                                               | Total                                                                                                              |      | HG       | Height at "G"                               |                  |  |
| # 7                                           | Overall length of van at corner of bumpers                                                                         |      | НН       | Height at "H"                               |                  |  |
|                                               | If you have measured correctly, the tota # 1 through # 6 should be the same as #                                   |      |          |                                             |                  |  |
| Widths, Measured Side to Side at Points Shown |                                                                                                                    |      |          |                                             |                  |  |
| WA                                            | Width of front bumper at point "A"                                                                                 |      | WE       | Width of roof at point                      | : "E"            |  |
| WB                                            | Width of hood at point "B"                                                                                         |      | WF       | Width at base of window, point "F"          |                  |  |
| wc                                            | Width of hood at point "C"                                                                                         |      | WG       | <b>/G</b> Width of rear bumper at point "G" |                  |  |
| WD                                            | Width of roof at point "D"                                                                                         |      | <u>-</u> |                                             |                  |  |
|                                               | Draw in any accessories, noting the measurements and location (example - sun visor, roof rack, etc.                |      |          |                                             |                  |  |
|                                               | Vehicle Information  A photo of the vehicle will help us make the pattern. The photo can be returned if requested. |      |          |                                             |                  |  |
|                                               | MAKE                                                                                                               | -    | Sh       | Short wheel base                            |                  |  |
|                                               | MODEL                                                                                                              | _    | Sta      | andard wheel base                           |                  |  |
|                                               | YEAR                                                                                                               |      | Lo       | ng wheel base and/                          | or extended body |  |
|                                               | NAME                                                                                                               |      | -        |                                             |                  |  |
|                                               | Daytime phone                                                                                                      |      | -        |                                             |                  |  |