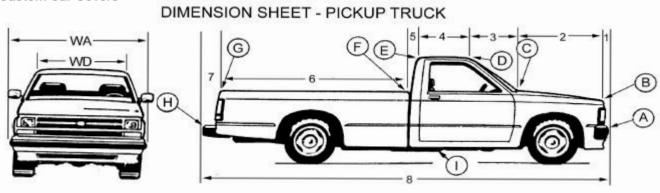

| # 1 | Lengths - Measured Horizontally Corner of front bumper to front of hood                                            |                   | НА                                 | Heights - Measured<br>Height at "A" | I from Ground           |
|-----|--------------------------------------------------------------------------------------------------------------------|-------------------|------------------------------------|-------------------------------------|-------------------------|
| # 2 | Front of hood to base of windshield                                                                                |                   | НВ                                 | Height at "B"                       |                         |
| # 3 | Base of windshield to front of roof                                                                                |                   | нс                                 | Height at "C"                       |                         |
| # 4 | Front of roof to rear of roof                                                                                      |                   | HD                                 | Height at "D"                       |                         |
| # 5 | Rear of roof to front of bed                                                                                       |                   | HE                                 | Height at "E"                       |                         |
| # 6 | Front of bed to rear of bed                                                                                        |                   | HF                                 | Height at "F"                       |                         |
| # 7 | Rear of bed to rear of bumper                                                                                      |                   | HG                                 | Height at "G"                       |                         |
|     | Total                                                                                                              |                   | нн                                 | Height at "H"                       |                         |
| # 8 | Overall length of pickup at corner of bumpers                                                                      | <br>S             | н                                  | Height at "I"                       |                         |
|     | If you have measured correctly, the total of # 1 through # 7 should be the same as # 8                             |                   |                                    |                                     |                         |
|     | Widths, Measured                                                                                                   | Side to Side at P | oints                              | Shown                               |                         |
| WA  | Width of front bumper at point "A"                                                                                 |                   | WE                                 | Width of roof at poin               | t "E"                   |
| WB  | Width of front of hood at point "B"                                                                                |                   | WF Width bed at front, point "F"   |                                     |                         |
| wc  | Width of hood at windshield base, point "C"                                                                        |                   | WG Width of bed at rear, point "G" |                                     |                         |
| WD  | Width of roof at point "D"                                                                                         |                   | WH                                 | Width of rear bumpe                 | r at "H"                |
|     | Draw in any accessories, noting the measurements and location (example - sun visor, light bar, tool box, etc.      |                   |                                    |                                     |                         |
|     | Vehicle Information  A photo of the vehicle will help us make the pattern. The photo can be returned if requested. |                   |                                    |                                     |                         |
|     | MAKE                                                                                                               |                   | Sho                                | ort bed                             |                         |
|     | MODEL                                                                                                              | $\overline{\Box}$ | Lor                                | ng bed                              |                         |
|     | YEAR                                                                                                               |                   | Ext                                | ra or extended cab                  |                         |
|     | NAME                                                                                                               |                   |                                    |                                     |                         |
|     | Daytime phone                                                                                                      |                   |                                    |                                     |                         |
|     | Date of order                                                                                                      |                   |                                    |                                     | DIMS <b>119</b> (12/99) |