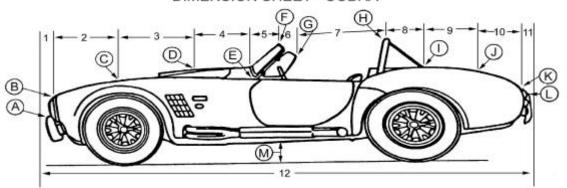

## **DIMENSION SHEET - COBRA**

| <b>#</b> 1 | Lengths - Measured Horizontally Corner of front bumper to front of hood                                                                  | НА             | Heights - Measured from Groun<br>Height at "A" |
|------------|------------------------------------------------------------------------------------------------------------------------------------------|----------------|------------------------------------------------|
|            | Front of hood to midpoint of front wheel                                                                                                 | <u>—</u><br>НВ | Height at "B"                                  |
| 3          | Midpoint of front wheel to point "D"                                                                                                     | —<br>нс        | Height at "C"                                  |
| 4          | Point "D" to base of windshield                                                                                                          | HD             | Height at "D"                                  |
| ŧ 5        | Base of windshield to top of windshield                                                                                                  | HE             | Height at "E"                                  |
| 6          | Top of windshield to rear edge of wind wings                                                                                             | HF             | Height at "F"                                  |
| ŧ 7        | End of wind wings to roll bar                                                                                                            | HG             | Height at "G"                                  |
| 8          | Top of roll bar to base of roll bar support                                                                                              | нн             | Height at "H"                                  |
| 9          | Roll bar support to point "J"                                                                                                            | НІ             | Height at "I"                                  |
| 10         | Mid-point of trunk (J) to end of trunk                                                                                                   | HJ             | Height at "J                                   |
| 11         | End of trunk to end of bumper or nerf bar                                                                                                | нк             | Height at "K"                                  |
|            | Total                                                                                                                                    | HL             | Height at "L"                                  |
| 12         | Overall length of pickup at corner of bumpers  If you have measured correctly, the total of # 1 through # 11 should be the same as # 12. | НМ             | Height at "M"                                  |
|            | Widths, Measured Side to S                                                                                                               | Side at Points | s Shown                                        |
| Α          | Width across front of car at point "A"                                                                                                   | WG             | Width across wind wings                        |
| В          | Width across nose of hood at point "B"                                                                                                   | WH             | Width across top of roll bar                   |
| C          | Width across hood at point "C"                                                                                                           | WI             | Width across trunk at point "I"                |
| /D         | Width across hood at point "D"                                                                                                           | WJ             | Width across trunk at point "J"                |
| Æ          | Width across hood at base of windshield                                                                                                  | WK             | Width across rear of trunk                     |
| /F         | Width across top of winshield                                                                                                            | WL             | Width of car at rear                           |
|            | Vehicle Informatio                                                                                                                       |                | he returned if requested                       |
|            | A photo of the vehicle will help us make the pattern. TMAKE                                                                              | rne prioto car | i be returned ii requested.                    |
|            | MODEL                                                                                                                                    |                |                                                |
|            | VEAD                                                                                                                                     |                |                                                |
|            | NAME                                                                                                                                     |                |                                                |
|            | Daytime phone                                                                                                                            |                |                                                |