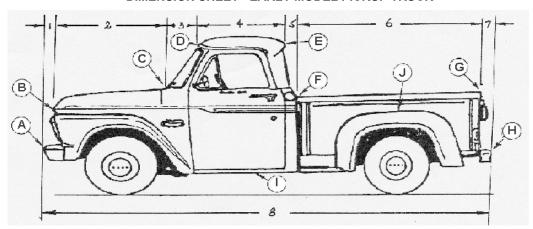

## **DIMENSION SHEET - EARLY MODEL PICKUP TRUCK**

| # 1                                                                                                                      | Front bumper to front of hood              |                  | на  | Height at top of front |                 |
|--------------------------------------------------------------------------------------------------------------------------|--------------------------------------------|------------------|-----|------------------------|-----------------|
| # 2                                                                                                                      | Front of hood to base of windshield        |                  | нв  | Height at front of hoo | od              |
| # 3                                                                                                                      | Base of windshield to front of roof        |                  | нс  | Height at base of wir  | ndshield        |
| # 4                                                                                                                      | Front of roof to rear of roof              |                  | HD  | Height at front of roo | f               |
| # 5                                                                                                                      | Rear of roof to front of bed               |                  | HE  | Height at rear of roof | <u> </u>        |
| # 6                                                                                                                      | Front of bed to rear of bed                |                  | HF  | Height at front of bed | <u></u>         |
| # 7                                                                                                                      | Rear of bed to rear bumper                 |                  | HG  | Height at rear of bed  |                 |
| # 8                                                                                                                      | Overall length (bumper to bumper)          |                  | нн  | Height at top of rear  | bumper          |
|                                                                                                                          | If you have measured correctly, the sum of | # 1              | н   | Road clearance         |                 |
|                                                                                                                          | through # 7 should equal # 8.              |                  | HJ  | Height at top of rear  | fender          |
| Widths, Measured Side to Side at Points Shown                                                                            |                                            |                  |     |                        |                 |
| W/A                                                                                                                      | Width at front bumper                      | nue to Side at F |     | Width at front of bed  |                 |
|                                                                                                                          | Width at front of hood                     |                  |     | Width at rear of bed   |                 |
|                                                                                                                          | Width at base of windshield                |                  |     | Width at rear bumper   |                 |
|                                                                                                                          | Width at front of roof                     |                  |     | Width at rear fenders  |                 |
|                                                                                                                          | Width at rear of roof                      |                  | *** | Width at real reflects |                 |
| **-                                                                                                                      | - Treat of 1001                            |                  |     |                        |                 |
| <u>Vehicle Information</u> A photo of the vehicle will help us make the pattern. The photo can be returned if requested. |                                            |                  |     |                        |                 |
|                                                                                                                          | YEAR                                       | MAKE             |     |                        |                 |
|                                                                                                                          |                                            |                  |     |                        |                 |
|                                                                                                                          | Name                                       |                  |     |                        |                 |
|                                                                                                                          | Daytime phone                              |                  |     |                        |                 |
|                                                                                                                          | Date of order                              |                  |     |                        | DIMS 138 (3/03) |
|                                                                                                                          |                                            |                  |     |                        | , ,             |