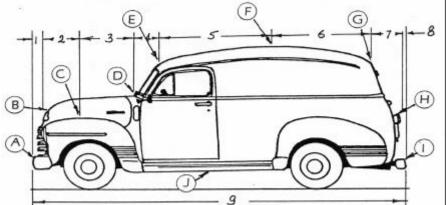

## **DIMENSION SHEET - EARLY MODEL PANEL TRUCK**

## Lengths - Measured Horizontally **Heights - Measured from Ground** #1 Front bumper to front of hood HA Height at top of front bumper #2 Front of hood to fender highpoint HΒ Height at front of hood HC #3 Fender highpoint to base of windshield Height at highpoint of fender #4 Base of windshield to front of roof HD Height at base of windshield **#5** Front of roof to highpoint of roof ΗE Height at front of roof #6 Highpoint of roof to rear of roof HF Height at highpoint of roof #7 Rear of roof to end of body HG Height at rear of roof #8 End of body to end of rear bumper HH Height at rear body (point "H") #9 Overall Length НΙ Height at top of rear bumper If you have measured correctly, the sum of #1 **Road Clearance** HJ through # 8 should equal # 9.

## Widths, Measured Side to Side at Points Shown

| WA Width at front bumper        | WF \ | Width at highpoint of roof     |
|---------------------------------|------|--------------------------------|
| WB Width at front of hood       | WG \ | Width at rear of roof          |
| WC Width at highpoint of fender | WH \ | Width at rear body (point "H") |
| WD Width at base of windshield  | WI \ | Width at rear bumper           |
| WE Width at front of roof       |      |                                |