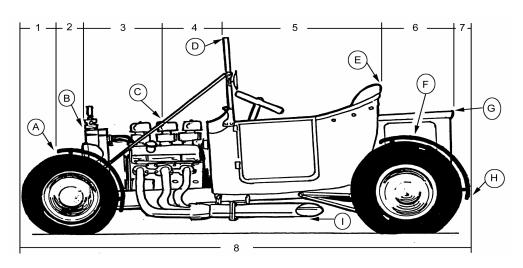

1923 Ford "T" Bucket Roadster, no top, w/rods or straps

| # 1                                                                                                                      | <b>Lengths - Measured Horizontally</b> Front of car to front of fender |       | на | Heights - Measured from Ground<br>Height to top of front fender |    |
|--------------------------------------------------------------------------------------------------------------------------|------------------------------------------------------------------------|-------|----|-----------------------------------------------------------------|----|
| # 2                                                                                                                      | Front of fender to front of hood                                       |       | НВ | Height to top hood                                              |    |
| # 3                                                                                                                      | Front of hood to rods or straps                                        |       | нс | Height at straps or rods                                        |    |
| # 4                                                                                                                      | Straps or rods to top of windshield                                    |       | HD | Height at top of windshield                                     |    |
| # 5                                                                                                                      | Front of windshield to rear of seat                                    |       | HE | Height at top of seat backrest                                  |    |
| # 6                                                                                                                      | Rear of seatback to rear of box                                        |       | HF | Height at top of rear fenders                                   |    |
| # 7                                                                                                                      | Rear of box to rear of tire                                            |       | HG | Height at rear of box                                           |    |
| # 8                                                                                                                      | Overall length, front to rear                                          |       | нн | Height at rear of car                                           |    |
|                                                                                                                          | If you have measured correctly, the sum o                              | f # 1 | н  | Ground clrearance                                               |    |
|                                                                                                                          | through # 7 should equal # 8.                                          |       |    |                                                                 |    |
| Widths, Measured Side to Side at Points Shown                                                                            |                                                                        |       |    |                                                                 |    |
| WA                                                                                                                       | Width of car at front fender                                           |       | WE | Width at top of seat backrest                                   |    |
| WB                                                                                                                       | Width across front hood                                                |       | WF | Width of car across fenders                                     |    |
| wc                                                                                                                       | Width across straps or rods                                            |       | WG | Width of box at rear                                            |    |
| WD                                                                                                                       | Width at top of windshield                                             |       | WH | Width of car at rear fenders                                    |    |
|                                                                                                                          |                                                                        |       |    |                                                                 |    |
| <u>Vehicle Information</u> A photo of the vehicle will help us make the pattern. The photo can be returned if requested. |                                                                        |       |    |                                                                 |    |
|                                                                                                                          | MAKE                                                                   |       |    |                                                                 |    |
|                                                                                                                          | MODEL                                                                  | _     |    |                                                                 |    |
|                                                                                                                          | YEAR                                                                   | =     |    |                                                                 |    |
|                                                                                                                          | NAME                                                                   |       |    |                                                                 |    |
|                                                                                                                          | Daytime phone                                                          |       |    |                                                                 |    |
|                                                                                                                          | •                                                                      |       |    |                                                                 |    |
|                                                                                                                          | Date of order                                                          |       |    | DIMS 170 (06/02                                                 | 2) |