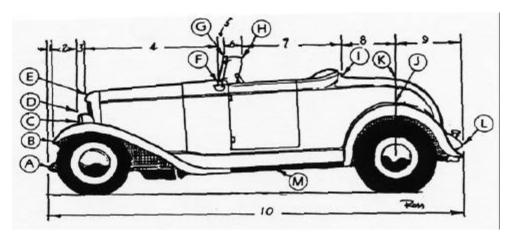

1932 Ford Roadster No top, no bumpers, with fenders

| # 1                                           | <b>Lengths - Measured Horizontally</b> Front of car to front of fender                                                   |            | НА | Heights - Measured from Ground Height at front of car |  |
|-----------------------------------------------|--------------------------------------------------------------------------------------------------------------------------|------------|----|-------------------------------------------------------|--|
| # 2                                           | Front of fender to front of headlight                                                                                    |            | НВ | Height at front of fender                             |  |
| # 3                                           | Front of headlight to front of hood                                                                                      |            | нс | Height at top of front fender                         |  |
| # 4                                           | Front of hood to base of windshield                                                                                      |            | HD | Height at top of headlight                            |  |
| # 5                                           | Base of windshield to front of roof                                                                                      |            | HE | Height at front of hood                               |  |
| # 6                                           | Front of roof to rear of wind wing                                                                                       |            | HF | Height at base of windshield                          |  |
| # 7                                           | Rear of wind wing to front of trunk                                                                                      |            | HG | Height at front of roof                               |  |
| # 8                                           | Front of trunk to center of rear axle                                                                                    |            | нн | Height at rear of wind wing                           |  |
| # 9                                           | Center of rear axle to rear of car                                                                                       |            | н  | Height at front of trunk                              |  |
| # 10                                          | Overall length of car, front to rear                                                                                     |            | HJ | Height of rear fender                                 |  |
|                                               | If you have measured correctly, the sum of #                                                                             | <b>#</b> 1 | HK | Height of trunk at point "K"                          |  |
|                                               | through # 9 should equal # 10.                                                                                           |            | HL | Height at rear of car                                 |  |
|                                               |                                                                                                                          |            | НМ | Road clearance                                        |  |
| Widths, Measured Side to Side at Points Shown |                                                                                                                          |            |    |                                                       |  |
| WA                                            | Width of car at front                                                                                                    |            | WG | Width of windshield at top                            |  |
| WB                                            | Width across front fenders                                                                                               |            | WH | Width at rear of wind wings                           |  |
| WC                                            | Width of car at top of fenders                                                                                           |            | WI | Width of trunk at front                               |  |
| WD                                            | Width of car at top of headlights                                                                                        |            | WJ | Width of car at center of rear axle                   |  |
| WE                                            | Width of car at front of hood                                                                                            |            | WK | Width of car across trunk at "K"                      |  |
| WF                                            | Width of hood at windshield                                                                                              |            | WL | Width of car at rear                                  |  |
|                                               | <u>Vehicle Information</u> A photo of the vehicle will help us make the pattern. The photo can be returned if requested. |            |    |                                                       |  |
|                                               | YEAR                                                                                                                     | MAKE       |    |                                                       |  |
|                                               |                                                                                                                          |            |    |                                                       |  |
|                                               | MODEL BO                                                                                                                 | )DY STYLF  |    |                                                       |  |
|                                               | Nama                                                                                                                     |            |    |                                                       |  |
|                                               | Name                                                                                                                     |            |    |                                                       |  |
|                                               | Nama                                                                                                                     |            |    |                                                       |  |