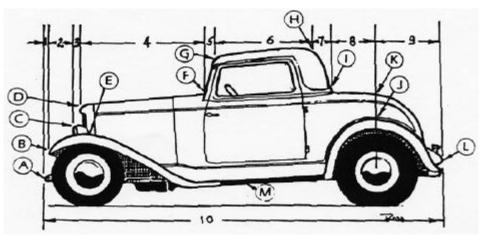

1932 Ford Coupe no bumpers, with fenders

| # 1  | <b>Lengths - Measured Horizontally</b> Front of car to front of fender |                 | НА      | Heights - Measured from Ground Height at front of car |  |
|------|------------------------------------------------------------------------|-----------------|---------|-------------------------------------------------------|--|
| # 2  | Front of fender to front of headlight                                  |                 | НВ      | Height at front of fender                             |  |
| # 3  | Front of headlight to front of hood                                    |                 | нс      | Height at top of headlight                            |  |
| # 4  | Front of hood to base of windshield                                    |                 | HD      | Height at front of hood                               |  |
| # 5  | Base of windshield to front of roof                                    |                 | HE      | Height at top of front fender                         |  |
| # 6  | Front of roof to rear of roof                                          |                 | HF      | Height at base of windshield                          |  |
| # 7  | Rear of roof to base of rear window                                    |                 | HG      | Height at front of roof                               |  |
| # 8  | Base of window to center of rear axle                                  |                 | нн      | Height at rear of roof                                |  |
| # 9  | Center of rear axle to rear of car                                     |                 | HI      | Height at base of rear window                         |  |
| # 10 | Overall length of car, front to rear                                   |                 | HJ      | Height of rear fender                                 |  |
|      | If you have measured correctly, the sum o                              | f # 1           | HK      | Height of trunk at point "K"                          |  |
|      | through # 9 should equal # 10.                                         |                 | HL      | Height at rear of car                                 |  |
|      |                                                                        |                 | НМ      | Road clearance                                        |  |
|      | Widths, Measured                                                       | Side to Side at | Points  | s Shown                                               |  |
| WA   | Width of car at front                                                  |                 | WG      | Width of roof at front                                |  |
| WB   | Width across front fenders                                             |                 | WH      | Width of roof at rear                                 |  |
| wc   | Width of car at top of headlights                                      |                 | WI      | Width at base of rear window                          |  |
| WD   | Width of car at front of hood                                          |                 | WJ      | Width of car at center of rear axle                   |  |
| WE   | Width of car at top of fenders                                         |                 | WK      | Width of car across trunk at "K"                      |  |
| WF   | Width of hood at windshield                                            |                 | WL      | Width of car at rear                                  |  |
|      | <u>Vehicle Integral A photo of the vehicle will help us make the p</u> |                 | oto can | be returned if requested.                             |  |
|      | YEAR                                                                   | MAKE            |         |                                                       |  |
|      | MODEL BODY STYLE                                                       |                 |         |                                                       |  |
|      | Name                                                                   |                 |         |                                                       |  |
|      | Daytime phone                                                          |                 |         |                                                       |  |
|      | Date of order                                                          |                 |         | DIMS 177 (3/03)                                       |  |
|      |                                                                        |                 |         |                                                       |  |