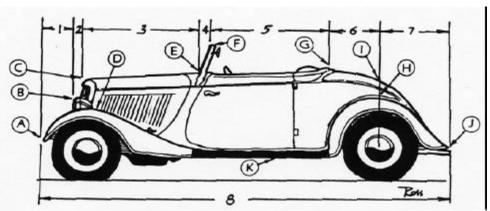

1934 Ford Roadster no top, no bumpers, with fenders

| # 1                                           | <b>Lengths - Measured Horizontally</b> Front of car to front of headlight                                                     | н        | Α  | Heights - Measured from O<br>Height of fender at front o |                |
|-----------------------------------------------|-------------------------------------------------------------------------------------------------------------------------------|----------|----|----------------------------------------------------------|----------------|
| # 2                                           | Front of headlight to front of hood                                                                                           | н        | В  | Height at top of headlights                              | <u> </u>       |
| # 3                                           | Front of hood to base of windshield                                                                                           | н        | С  | Height at front of hood                                  |                |
| # 4                                           | Base of windshield to top of windshield                                                                                       | н        | D  | Height at highpoint of fend                              | der            |
| # 5                                           | Top of windshield to front of trunk                                                                                           | н        | E  | Height at base of windshie                               | eld            |
| # 6                                           | Front of trunk to center of rear axle                                                                                         | н        | IF | Height at top of windshield                              | <u></u>        |
| # 7                                           | Center of rear axle to rear of car                                                                                            | н        | G  | Height at front of trunk                                 |                |
| # 8                                           | Overall length of car, front to rear                                                                                          | н        | Н  | Height at highpoint of rear                              | fende <u>r</u> |
|                                               | If you have measured correctly, the sum of                                                                                    | of # 1 H | 11 | Height of trunk at point "I"                             |                |
|                                               | through # 7 should equal # 8.                                                                                                 | н        | IJ | Height at rear of car                                    |                |
|                                               |                                                                                                                               | н        | K  | Road clearance                                           |                |
| Widths, Measured Side to Side at Points Shown |                                                                                                                               |          |    |                                                          |                |
| WA                                            | Width of car at front fender                                                                                                  | w        | /F | Width of windshield at top                               |                |
| WB                                            | Width of car across headlights                                                                                                | w        | /G | Width of trunk at front                                  |                |
| wc                                            | Width of car at front hood                                                                                                    | w        | /H | Width of car across fenders                              |                |
| WD                                            | Width of car at top of front fender                                                                                           | v        | VI | Width of trunk at point "I"                              |                |
| WE                                            | Width of car at base of windshield                                                                                            | W        | /J | Width of car at rear                                     |                |
|                                               | Vehicle Information A photo of the vehicle will help us make the pattern. The photo can be returned if requested.  YEAR  MAKE |          |    |                                                          |                |
|                                               | MODEL                                                                                                                         |          |    |                                                          |                |
|                                               | Name                                                                                                                          |          |    |                                                          |                |
|                                               | Doutime phone                                                                                                                 |          |    |                                                          |                |
|                                               | Date of order                                                                                                                 |          |    | 51140                                                    | 400 (2/02)     |
|                                               |                                                                                                                               |          |    | DIMS                                                     | 180 (3/03)     |

**TJ CARS**