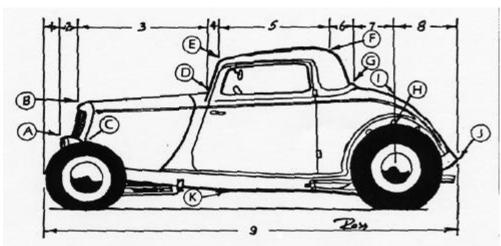

1934 Ford Coupe no bumpers, no fenders

| # 1 | <b>Lengths - Measured Horizontally</b> Front of car to front of headlight               |                                   | на | Heights - Measured fr<br>Height at top of head |                 |
|-----|-----------------------------------------------------------------------------------------|-----------------------------------|----|------------------------------------------------|-----------------|
| # 2 | Front of headlight to front of hood                                                     |                                   | НВ | Height at front of hoo                         | d               |
| # 3 | Front of hood to base of windshield                                                     |                                   | нс | Height at top of front                         | tire            |
| # 4 | Base of windshield to front of roof                                                     |                                   | HD | Height at base of win                          | dshield         |
| # 5 | Front of roof to rear of roof                                                           |                                   | HE | Height of front of roof                        | <u> </u>        |
| # 6 | Rear of roof to base of rear window                                                     |                                   | HF | Height at rear of roof                         |                 |
| # 7 | Base of rear window to center of rear axle                                              |                                   | HG | Height at base of rea                          | r window        |
| # 8 | Center of rear axle to rear of car                                                      |                                   | нн | Height at top of rear t                        | ire             |
| # 9 | Overall length of car, front to rear                                                    |                                   | н  | Height of trunk at rea                         | r axle          |
|     | If you have measured correctly, the sum o                                               | of # 1                            | HJ | Height at rear of car                          |                 |
|     | through # 8 should equal # 9.                                                           |                                   | нк | Road clearance                                 |                 |
|     | Widths, Measured Width of car across headlights Width of car at front hood              | Side to Side at F                 | WF | Width of roof at rear Width at base of rear w  | vindow          |
| wc  | Width across front tires                                                                | WH Width of car across rear tires |    |                                                |                 |
| WD  | Width of car at base of windshield                                                      |                                   | WI | Width of trunk at point                        | " "             |
| WE  | Width of roof at front                                                                  |                                   | WJ | Width of car at rear                           |                 |
|     | Yehicle In A photo of the vehicle will help us make the p YEAR MODEL Name Daytime phone | MAKE BODY STYLE                   |    | be returned if requeste                        | _               |
|     | Date of order                                                                           |                                   |    |                                                | DIMS 181 (3/03) |