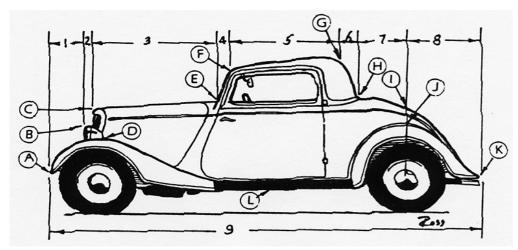

1934 Ford Coupe no bumpers, with fenders

| # 1 | <b>Lengths - Measured Horizontally</b> Front of car to front of headlight                                          |       | НА | Heights - Measured from Ground Height of fender at front of car |
|-----|--------------------------------------------------------------------------------------------------------------------|-------|----|-----------------------------------------------------------------|
| # 2 | Front of headlight to front of hood                                                                                |       | нв | Height at top of headlights                                     |
| # 3 | Front of hood to base of windshield                                                                                |       | нс | Height at top of hood                                           |
| # 4 | Base of windshield to front of roof                                                                                |       | HD | Height at highpoint of fender                                   |
| # 5 | Front of roof to rear of roof                                                                                      |       | HE | Ht of hood at base of windshield                                |
| # 6 | Rear of roof to base of rear window                                                                                |       | HF | Height at front of roof                                         |
| # 7 | Base of rear window to center of rear axle                                                                         |       | HG | Height at rear of roof                                          |
| # 8 | Center of rear axle to rear of car                                                                                 |       | нн | Height at base of rear window                                   |
| # 9 | Overall length of car, front to rear                                                                               |       | н  | Height of trunk at point "I"                                    |
|     | If you have measured correctly, the sum of                                                                         | f # 1 | HJ | Height at top of rear fender                                    |
|     | through # 8 should equal # 9.                                                                                      |       | нк | Road clearance                                                  |
| WB  | Width of car at front fender Width across front headlights                                                         |       | WG | Width of roof at front  Width of roof at rear                   |
| wc  | Width of hood at front                                                                                             |       | WH | Width of trunk at front                                         |
| WD  | Width of car at top of front fender                                                                                |       | WI | Width of trunk at point "I"                                     |
| WE  | Width of car at base of windshield                                                                                 |       | WJ | Width of car at rear fenders                                    |
|     |                                                                                                                    |       | WK | Width of car at rear                                            |
|     | Vehicle Information  A photo of the vehicle will help us make the pattern. The photo can be returned if requested. |       |    |                                                                 |
|     | YEAR                                                                                                               | MAKE_ |    |                                                                 |
|     | MODEL B                                                                                                            |       |    |                                                                 |
|     | Name                                                                                                               |       |    |                                                                 |
|     | Daytime phone                                                                                                      |       |    |                                                                 |
|     | Date of order                                                                                                      |       |    | DIMS 182 (3/03)                                                 |