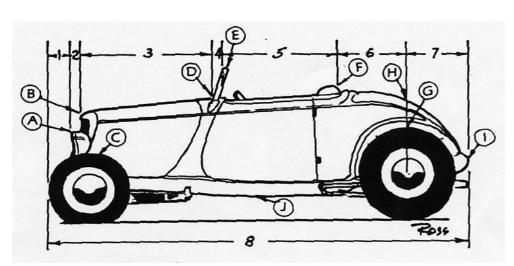

1934 Ford Roadster no bumpers, no fenders, no top

| #1                                                                                                                 | Lengths - Measured Horizontally Front of car to front of headlight |          | НА | Heights - Measured f Height at top of head |                 |  |
|--------------------------------------------------------------------------------------------------------------------|--------------------------------------------------------------------|----------|----|--------------------------------------------|-----------------|--|
| # 2                                                                                                                | Front of headlight to front of hood                                |          | нв | Height at top of hood                      | <u></u>         |  |
| # 3                                                                                                                | Front of hood to base of windshield                                |          | нс | Height at top of front                     | tire            |  |
| # 4                                                                                                                | Base of windshield to top of windshield                            |          | HD | Height at base of wi                       | ndshield        |  |
| # 5                                                                                                                | Top of windshield to front of trunk                                |          | HE | Height at top of wind                      | shield          |  |
| # 6                                                                                                                | Front of trunk to center of rear axle                              |          | HF | Height at front of true                    | nk              |  |
| # 7                                                                                                                | Center of rear axle to rear of car                                 |          | HG | Height of rear tire at                     | rear axle       |  |
| # 8                                                                                                                | Overall length of car, front to rear                               |          | нн | Height of trunk at rea                     | ar axle         |  |
|                                                                                                                    | If you have measured correctly, the sum                            | of # 1   | HI | Height of car at rear                      |                 |  |
|                                                                                                                    | through # 7 should equal # 8.                                      |          | HJ | Road clearance                             |                 |  |
| Widths, Measured Side to Side at Points Shown                                                                      |                                                                    |          |    |                                            |                 |  |
| WA                                                                                                                 | Width across front headlights                                      |          | WF | Width of roof at rear                      |                 |  |
| WB                                                                                                                 | Width of hood at front                                             |          | WG | WG Width at base of rear window            |                 |  |
| WC                                                                                                                 | C Width across front tires WH Width of c                           |          |    | Width of car across re                     | ar tires        |  |
| WD                                                                                                                 | Width of car at base of windshield                                 |          | WI | Width of trunk at point "I"                |                 |  |
| WE                                                                                                                 | Width of roof at front WJ Width of car at rear                     |          |    |                                            |                 |  |
| Vehicle Information  A photo of the vehicle will help us make the pattern. The photo can be returned if requested. |                                                                    |          |    |                                            |                 |  |
|                                                                                                                    | YEAR                                                               | <u>-</u> |    |                                            |                 |  |
|                                                                                                                    | MODEL BODY STYLE                                                   |          |    |                                            |                 |  |
|                                                                                                                    | Name                                                               |          |    |                                            |                 |  |
|                                                                                                                    | Daytime phone                                                      |          |    |                                            |                 |  |
|                                                                                                                    | Date of order                                                      |          |    |                                            | DIMS 183 (3/03) |  |
|                                                                                                                    |                                                                    |          |    |                                            |                 |  |