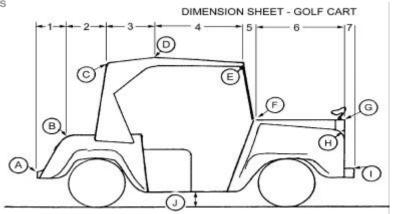

|                                               |                                                                                                                    | ·/— |                                                             |
|-----------------------------------------------|--------------------------------------------------------------------------------------------------------------------|-----|-------------------------------------------------------------|
| # 1                                           | Lengths - Measured Horizontally Rear bumper to top of fender                                                       | HA  | Heights - Measured from Ground Height to top of rear bumper |
| # 2                                           | Top of fender to rear of roof                                                                                      | НВ  | Height to top of rear fender                                |
| # 3                                           | Rear of roof to highest point of roof                                                                              | нс  | Height at rear of roof                                      |
| # 4                                           | Highest point of roof to front of roof                                                                             | HD  | Height at roofs highest point                               |
| # 5                                           | Front of roof to base of windshield                                                                                | HE  | Height of roof at front                                     |
| # 6                                           | Base of windshield to front of hood                                                                                | HF  | Height at base of winshield                                 |
| # 7                                           | Front of hood to front of bumper                                                                                   | НС  | Height at front of hood                                     |
|                                               |                                                                                                                    | нн  | Height of front fender                                      |
|                                               |                                                                                                                    | н   | Height of front bumper                                      |
|                                               |                                                                                                                    | HJ  | Ground clearance                                            |
| Widths, Measured Side to Side at Points Shown |                                                                                                                    |     |                                                             |
| WA                                            | Width of rear bumper at point "A"                                                                                  | WE  | Width of roof at point "E"                                  |
| WB                                            | Width of body at point "B"                                                                                         | WF  | Width at base of window, point "F"                          |
| wc                                            | Width of roof at point "C"                                                                                         | WH  | Width of body at point "H"                                  |
| WD                                            | Width of roof at point "D"                                                                                         | WI  | Width of front bumper at point "I"                          |
|                                               | Draw in any accessories, noting the measurements and location (example - basket, wind wings, etc.)                 |     |                                                             |
|                                               | Vehicle Information  A photo of the vehicle will help us make the pattern. The photo can be returned if requested. |     |                                                             |
|                                               |                                                                                                                    |     |                                                             |
|                                               | MAKE                                                                                                               |     |                                                             |
|                                               | MODEL                                                                                                              | _   |                                                             |
|                                               | YEAR                                                                                                               |     |                                                             |
|                                               | NAME                                                                                                               |     |                                                             |
|                                               | Daytime phone                                                                                                      |     |                                                             |
|                                               | Date of order                                                                                                      |     | DIMS <b>194</b> (12/99)                                     |