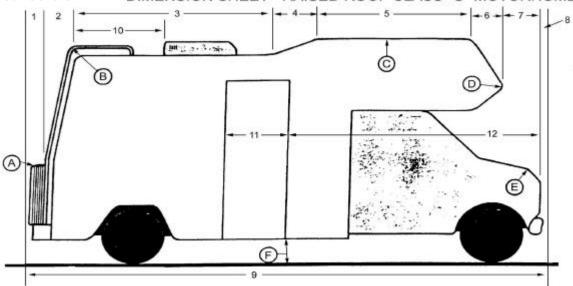

## DIMENSION SHEET - RAISED ROOF CLASS "C" MOTORHOME

|            | (F)                                                                                                                    |                                                          |
|------------|------------------------------------------------------------------------------------------------------------------------|----------------------------------------------------------|
|            | - 9                                                                                                                    | •                                                        |
| <b>#</b> 1 | Lengths - Measured Horizontally Rear of bumper (or spare) to ladder (or body)                                          | Heights - Measured from Ground  A Height to top of spare |
| <b>‡</b> 2 | Rear of ladder (or body) to ladder or roof radius                                                                      | <b>B</b> Height to radius of roof or ladder              |
| # 3        | Ladder (or roof) radius to start of slant                                                                              | C Height at raised roof (point "C")                      |
| <b># 4</b> | Start of slant to end of slant                                                                                         | <b>D</b> Height to front of cab-over                     |
| <b>‡</b> 5 | End of slant to front of roof                                                                                          | E Height to top of front of hood                         |
| ŧ 6        | Front of roof to tip of cab-over                                                                                       | F Ground clearance                                       |
| <b>‡</b> 7 | Tip of cab-over to front of hood                                                                                       |                                                          |
| ŧ 8        | Front of hood to front of bumper                                                                                       |                                                          |
|            | Total                                                                                                                  |                                                          |
| # 9        | Overall length, front to rear  If you have measured correctly, the total of # 1 through # 8 should be the same as # 9. |                                                          |
| 10         | Ladder (or roof) radius to rear of AC (or pod)                                                                         |                                                          |
| 11         | Width of door                                                                                                          |                                                          |
| 12         | Front bumper to front edge of door                                                                                     |                                                          |
|            | Widths, Measured Side to S                                                                                             |                                                          |
| Α          | Width at point "A"                                                                                                     | D Width at point "D"                                     |
| В          | Width at point "B"                                                                                                     | E Width at point "E"                                     |
| С          | Width at point "C"                                                                                                     | F Width at point "F"                                     |
|            | Motorhome Infor                                                                                                        | rmation                                                  |
| 1          |                                                                                                                        | How far does it extend out from the side (closed)        |
| 2          | Driver or passenger side? Do you have a 2nd AC or pod?                                                                 | Measure the distance between the two                     |
|            | · ———                                                                                                                  |                                                          |
|            | A photo of the motorhome will help us make the patt                                                                    | tern. The photo can be returned if requested.            |
|            | MAKE                                                                                                                   |                                                          |
|            | MODEL                                                                                                                  |                                                          |
|            | YEAR                                                                                                                   |                                                          |
|            | NAME                                                                                                                   |                                                          |
|            | Daytime phone                                                                                                          |                                                          |
|            | Date of order                                                                                                          | DIMS 196 (12/5                                           |