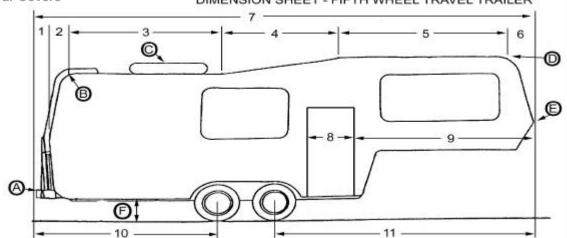

## DIMENSION SHEET - FIFTH WHEEL TRAVEL TRAILER

|      | (D)                                                                                           |                                                         |
|------|-----------------------------------------------------------------------------------------------|---------------------------------------------------------|
|      | 10                                                                                            | - 11                                                    |
| # 1  | Lengths - Measured Horizontally Rear bumper to rear of trailer                                | Heights - Measured from Ground  A Height at rear bumper |
| # 2  | Rear of trailer to rear of roof                                                               | B Height of roof at rear                                |
| # 3  | Rear of roof to start of rise                                                                 | C Height of pod or AC                                   |
| # 4  | Start of rise to end of rise                                                                  | D Height of roof at front                               |
| # 5  | End of rise to front of roof                                                                  | E Height at point "E"                                   |
| # 6  | Front of roof to front of trailer                                                             | F Road clearance                                        |
|      | Total                                                                                         | <u></u>                                                 |
| # 7  | Overall length  If you have measured correctly, the tot # 1 through # 6 should be the same as |                                                         |
| # 8  | Door width                                                                                    | <u></u>                                                 |
| # 9  | Trailer front to front edge of door                                                           | <u></u>                                                 |
| # 10 | Rear of trailer to rear wheel center                                                          | # 11 Rear of trailer to rear wheel center               |
|      | Widths. Measured                                                                              | d Side to Side at Points Shown                          |
| Α    | Width at rear bumper                                                                          | E Width at front nose (point "E")                       |
| В    | Width of body at point "B"                                                                    |                                                         |
| С    | Width of roof at point "C"                                                                    |                                                         |
| D    | Width of roof at point "D"                                                                    | <u></u>                                                 |
|      | Travel                                                                                        | Trailer Information                                     |
| 1    | Do you have an awning?  Driver or passenger side?                                             | How far does it extend out from the side (closed)       |
| 2    | Do you have a 2nd AC or pod?                                                                  | Measure the distance between the two                    |