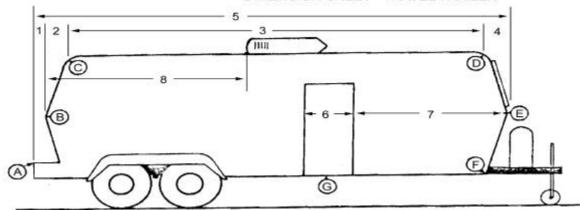

## **DIMENSION SHEET - TRAVEL TRAILER**

| 30         | AT /                                                                                          |                   |               | (E)                                                     |     |
|------------|-----------------------------------------------------------------------------------------------|-------------------|---------------|---------------------------------------------------------|-----|
|            |                                                                                               | )                 | 6             |                                                         |     |
| # 1        | Lengths - Measured Horizontally<br>Rear bumper to rear of trailer                             | y<br>             | А             | Heights - Measured from Ground<br>Height at rear bumper |     |
| # 2        | Rear of trailer to rear of roof                                                               |                   | В             | Height at point "B"                                     |     |
| # 3        | Rear of roof to front of roof                                                                 |                   | С             | Height of roof at rear                                  |     |
| # 4        | Front of roof to front of trailer                                                             |                   | D             | Height of roof at front                                 |     |
|            | Total                                                                                         |                   | E             | Height at point "E"                                     |     |
|            |                                                                                               |                   | F             | Height at tongue                                        |     |
| # 5        | Overall length, front to rear                                                                 |                   | G             | Road clearance                                          |     |
|            | If you have measured correctly, # 1 through # 4 should be the sa                              |                   |               |                                                         |     |
| <b>#</b> 6 | Door width                                                                                    |                   |               |                                                         |     |
| <b>#</b> 7 | Trailer front to front edge of door                                                           |                   |               |                                                         |     |
| <b>#</b> 8 | Rear of trailer to pod or AC                                                                  |                   |               |                                                         |     |
|            | Widths, M                                                                                     | easured Side to   | Side at Po    | ints Shown                                              |     |
| Α          | Width at rear bumper                                                                          |                   | E             | Width at front nose                                     |     |
| В          | Width of body at point "B"                                                                    |                   |               |                                                         |     |
| С          | Width of roof at rear                                                                         |                   |               |                                                         |     |
| D          | Width of roof at front                                                                        |                   |               |                                                         |     |
|            |                                                                                               | Travel Trailer In |               |                                                         |     |
| 1          | Do you have an awning? Driver or passenger side?                                              | HOW               | far does it e | extend out from the side (closed)                       |     |
| 2          | Do you have a 2nd AC or pod?                                                                  | Meas              | sure the dis  | tance between the two                                   |     |
|            | A photo of the trailer will help us make the pattern. The photo can be returned if requested. |                   |               |                                                         |     |
|            | MAKE                                                                                          |                   |               |                                                         |     |
|            | MODEL                                                                                         |                   |               |                                                         |     |
|            | YEAR                                                                                          | <u></u>           |               |                                                         |     |
|            | NAME                                                                                          |                   |               |                                                         |     |
|            | Daytime phone                                                                                 |                   |               |                                                         |     |
|            | Date of order                                                                                 |                   |               | DIMS <b>213</b> (12/                                    | 99) |