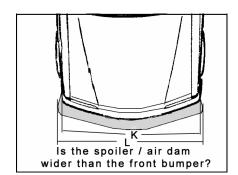

## WIDTHS

- K Width of front bumper at TOP of bumper
- L MAXIMUM width of air dam / spoiler