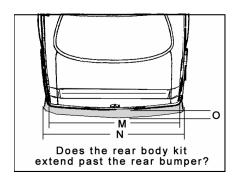

## WIDTHS / LENGTHS

- M Width of rear bumper at TOP of bumper
- **N** Width of rear body kit
- TOP of rear bumper to rear edge of body kit \*\*
  - \*\* IF body kit extends BEYOND the rear bumper

DIM 216 (10/02)