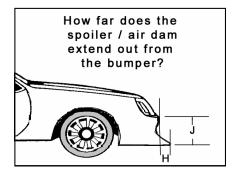

## LENGTHS

H Front of bumper (at TOP of bumper) to front of air dam / spoiler

## <u>HEIGHTS</u>

J Top of bumper to bottom of air dam / spoiler